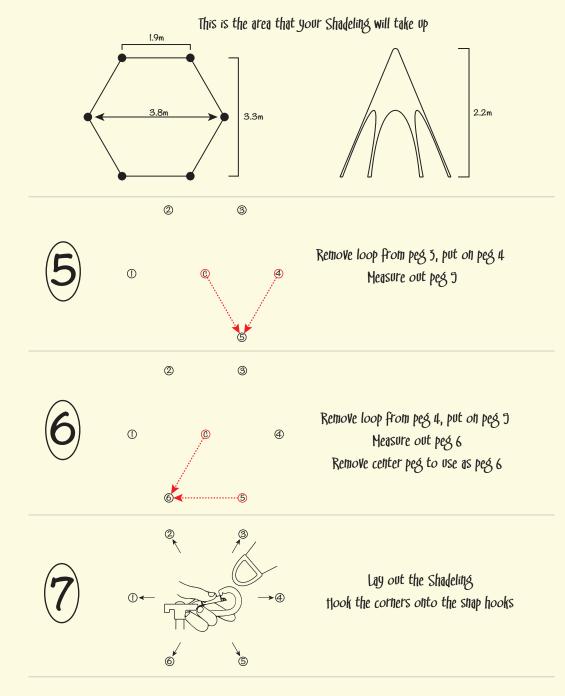

## tlow To Set Up Your Shadeling

Open up the bas! The kit will come with:

- 1 X Star Shadeling
- 1 X Collapsible 2.2m aluminium pole (5 sections) with pole sock
- 6 X Stainless steel pegs with snap hooks in a bag
- 2 X Measuring ropes 1.9m ea

Peg in temporary center peg
Using measuring rope, loop over center peg and put in peg 1
Have the snap hook facing the center

Loop second measing rope over peg 1 Now using both ropes measure out peg 2

Remove loop from peg 1, put on peg 2 Now measure out peg 3

Remove loop from peg 2, put on peg 3 Measure out peg 4

Unfold pole and insert up into the center

Check the website for the instructional set up video www.alchemydecor.com.au/set-up