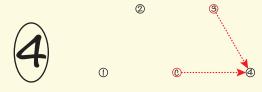

Peg in temporary center peg
Using measuring rope, loop over center peg and put in peg 1
Have the snap hook facing the center

Loop second measing rope over peg 1 Now using both ropes measure out peg 2

Remove loop from peg 1, put on peg 2 Now measure out peg 3

Remove loop from peg 2, put on peg 3 Measure out peg 4

Unfold pole and insert up into the center

Check the website for the instructional set up video www.alchemydecor.com.au/set-up