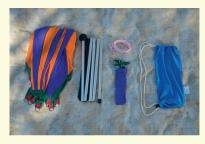

## tlow To Set Up Your Shadeling

Open up the bas! The kit will come with:

- 1 X Star Shadeling
- 1 X Collapsible 2.2m aluminium pole (5 sections) with pole sock
- 6 X Stainless steel pegs with snap hooks in a bag
- 2 X Measuring ropes 1.9m ea